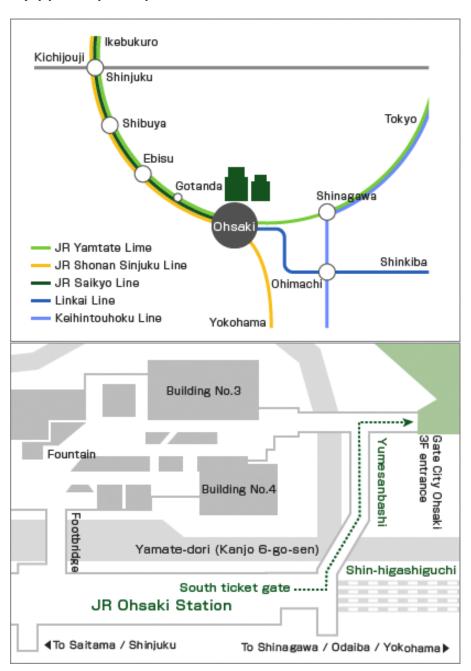

# **Training Location**

Gate City Osaki West Tower (1F & 6F) 1-11-1 Osaki, Shinagawa-ku, Tokyo 141-8644 JAPAN

Tel: +81 3 3493 9600

Email: miki.koshiba@siemens-healthineers.com

# **Hotel New Otani Inn Tokyo**

1-6-2 Osaki, Shinagawa-ku Tokyo, 141-0032

Tel: +81 3 3779 9111 Fax: +81 3 3779 9181

The Training Center is close to the hotel (3-minute walking distance).

Arrival by Airplane
Narita Airport