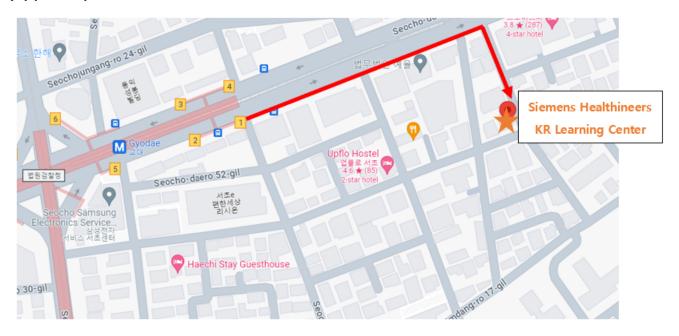

#### **Training Location**

Korea DX Learning Center - Jeongln Building, 1st Floor 18, Seocho-daero 60-qil, Seocho-qu, 06632, Seoul

## **Arrival by Train**

You can use the Seoul station. As the gateway to Seoul, Seoul station is the biggest train station and provides KTX (Korea Train Express), train connections to local areas as well as subway connections. From Seoul station it takes about 30 minutes to Gangnam with subway. Korea Training Center is located at Exit No.1 of Gyodae station on subway line No. 2 and 3.