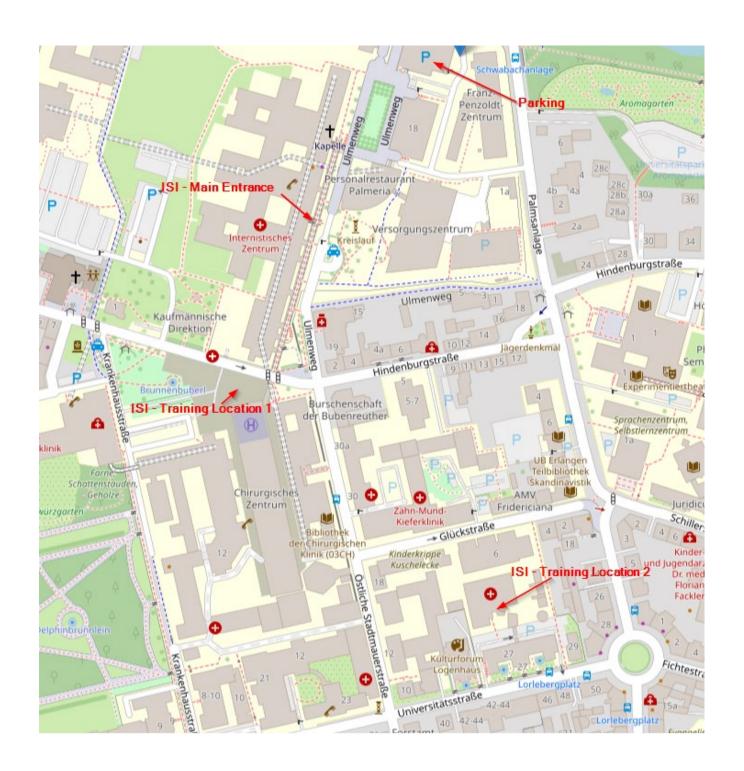

# Training Locations Imaging Science Institute (ISI)

#### Location 1 Location 2

University Hospital Erlangen Internal Medicine (INZ) Ulmenweg 18 (main entrance) 91054 Erlangen, Germany University Hospital Erlangen Radiooncology (Strahlenklinik) Universitätsstraße 27 91054 Erlangen, Germany