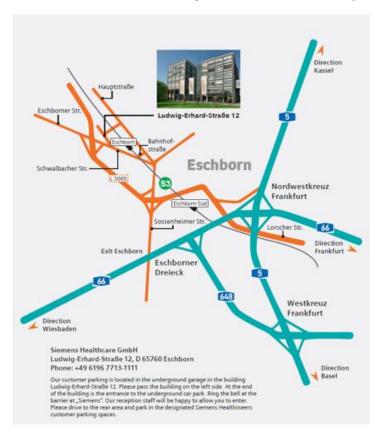

# **Arrival by Airplane**

You can reach the international Airport Frankfurt from all over the world. By car it will take 20 minutes from the Airport to SHS Eschborn.

# **Arrival by Train**

From Frankfurt to Eschborn it will take 20 minutes by regional train. SHS is situated within walking distance of the regional station "Eschborn".

# Public Transport from Frankfurt Airport

- Take the S-Bahn to "Hauptbahnhof"
- Change at Hauptbahnhof to the S3 towards "Bad Soden" or S4 towards "Kronberg"
- Get off at "Eschborn" station (6<sup>th</sup> stop, NOT station "Eschborn Süd")
- Turn immediately right, follow the path alongside the track until the level crossing, then left along "Dag Hammarskjöld Weg". The building is across the road opposite of you (10 min walk)